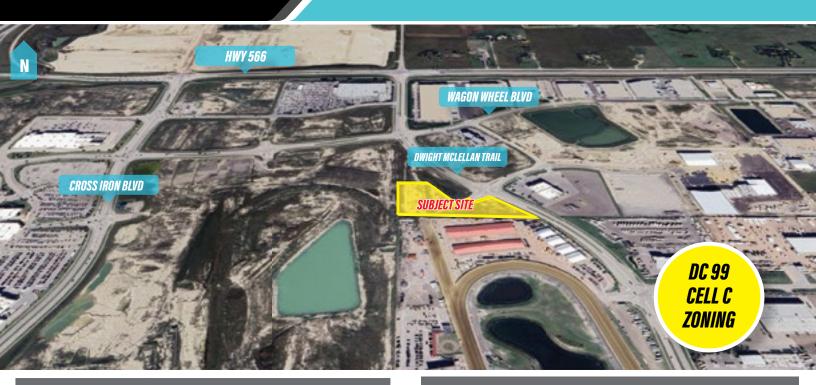

### **4.54 ACRES VACANT LAND** BALZAC | ROCKY VIEW COUNTY, AB

|            | PROPERTY DETAILS                    |  |
|------------|-------------------------------------|--|
| ADDRESS:   | Plan 1611467; Blk 4; Lot 2          |  |
| LAND SIZE: | 4.54 Acres                          |  |
| ZONING:    | DC 99, Cell C                       |  |
| PRICE:     | \$3.178 Million<br>(\$700,000/acre) |  |
|            |                                     |  |

### **PROPERTY HIGHLIGHTS**

- Located directly north of Century Downs Racetrack and Casino.
- Zoning allows for a variety of commercial and light industrial.

#### **AREA HIGHLIGHTS**

- Multiple Business and Industrial Parks in the area: Wagon Wheel Industrial Park, High Plains Industrial Park, Highlands Industrial Park, HAM West Industrial Park, Nose Creek Business Park, McLellan Business Park, Interlink Logistics Park
- CrossIron Mills Shopping Centre and New Horizon Mall located within minutes.