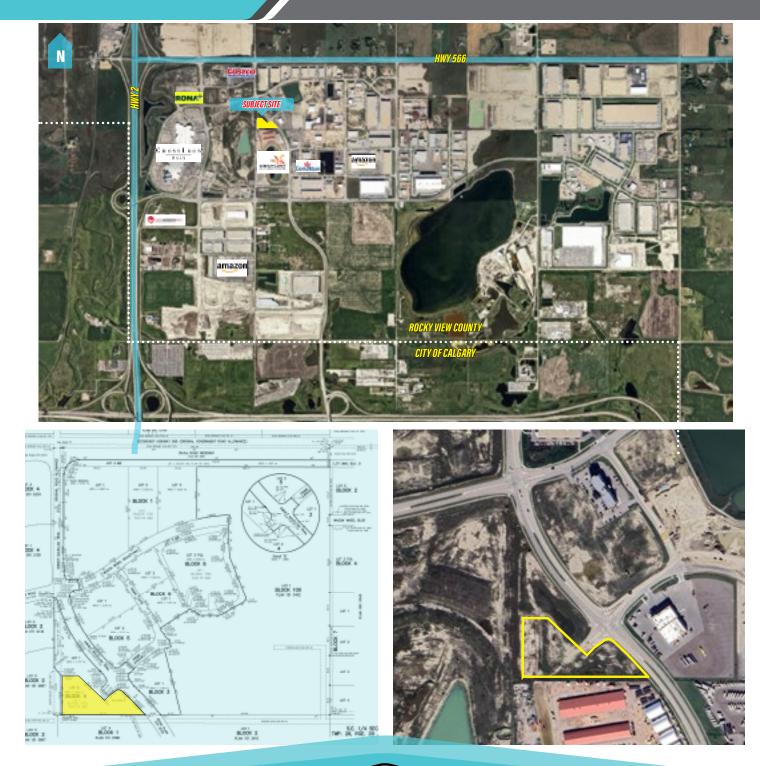

### **4.54 ACRES VACANT LAND** BALZAC | ROCKY VIEW COUNTY, AB

|            | PROPERTY DETAILS                    |  |
|------------|-------------------------------------|--|
| ADDRESS:   | Plan 1611467; Blk 4; Lot 2          |  |
| LAND SIZE: | 4.54 Acres                          |  |
| ZONING:    | DC 99, Cell C                       |  |
| PRICE:     | \$3.178 Million<br>(\$700,000/acre) |  |
|            |                                     |  |

### **PROPERTY HIGHLIGHTS**

- Located directly north of Century Downs Racetrack and Casino.
- Zoning allows for a variety of commercial and light industrial.

#### **AREA HIGHLIGHTS**

- Multiple Business and Industrial Parks in the area: Wagon Wheel Industrial Park, High Plains Industrial Park, Highlands Industrial Park, HAM West Industrial Park, Nose Creek Business Park, McLellan Business Park, Interlink Logistics Park
- CrossIron Mills Shopping Centre and New Horizon Mall located within minutes.